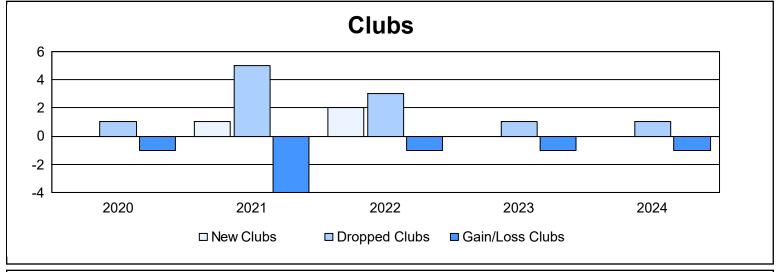

District 34 A As of June 2024 Cumulative

| Year      | New<br>Clubs | Dropped<br>Clubs | Gain/<br>Loss<br>Clubs | New<br>Members | Charter<br>Members | Reinstate<br>Members | Transfer<br>Members | Total<br>Member<br>Added | Total<br>Members<br>Dropped | Gain/<br>Loss<br>Members |
|-----------|--------------|------------------|------------------------|----------------|--------------------|----------------------|---------------------|--------------------------|-----------------------------|--------------------------|
| 2019-2020 | 0            | 1                | -1                     | 89             | 0                  | 0                    | 4                   | 93                       | 130                         | -37                      |
| 2020-2021 | 1            | 5                | -4                     | 134            | 28                 | 22                   | 4                   | 188                      | 213                         | -25                      |
| 2021-2022 | 2            | 3                | -1                     | 117            | 54                 | 9                    | 6                   | 186                      | 197                         | -11                      |
| 2022-2023 | 0            | 1                | -1                     | 115            | 2                  | 1                    | 2                   | 120                      | 127                         | -7                       |
| 2023-2024 | 0            | 1                | -1                     | 105            | 0                  | 5                    | 1                   | 111                      | 133                         | -22                      |
| Average   | 1            | 2                | -2                     | 112            | 17                 | 7                    | 3                   | 140                      | 160                         | -20                      |