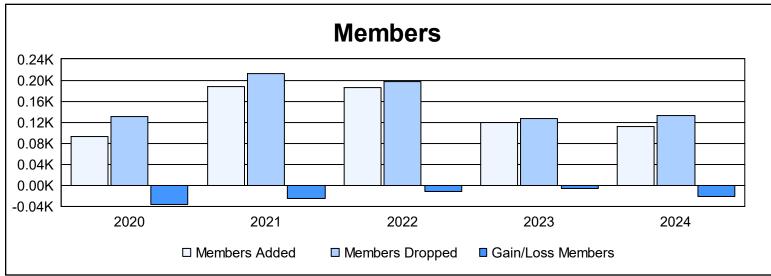

District 34 A As of June 2024 Cumulative

| Year      | New<br>Clubs | Dropped<br>Clubs | Gain/<br>Loss<br>Clubs | New<br>Members | Charter<br>Members | Reinstate<br>Members | Transfer<br>Members | Total<br>Member<br>Added | Total<br>Members<br>Dropped | Gain/<br>Loss<br>Members |
|-----------|--------------|------------------|------------------------|----------------|--------------------|----------------------|---------------------|--------------------------|-----------------------------|--------------------------|
| 2019-2020 | 0            | 1                | -1                     | 89             | 0                  | 0                    | 4                   | 93                       | 130                         | -37                      |
| 2020-2021 | 1            | 5                | -4                     | 134            | 28                 | 22                   | 4                   | 188                      | 213                         | -25                      |
| 2021-2022 | 2            | 3                | -1                     | 117            | 54                 | 9                    | 6                   | 186                      | 197                         | -11                      |
| 2022-2023 | 0            | 1                | -1                     | 115            | 2                  | 1                    | 2                   | 120                      | 127                         | -7                       |
| 2023-2024 | 0            | 1                | -1                     | 105            | 0                  | 5                    | 1                   | 111                      | 133                         | -22                      |
| Average   | 1            | 2                | -2                     | 112            | 17                 | 7                    | 3                   | 140                      | 160                         | -20                      |